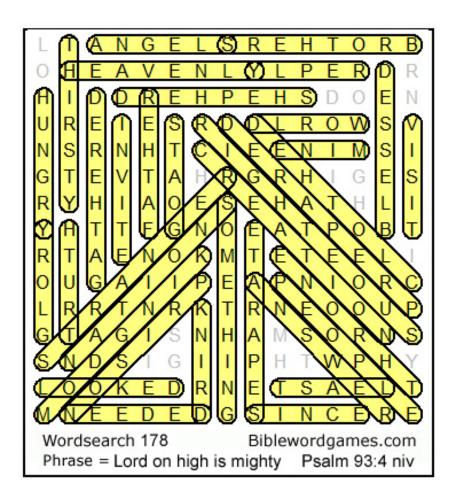

## Wordsearch 178 and Solution

| W                                                                                                                               | ords | eard | h N | 0.17<br>G | 8<br>F | 1      | S | R | F | Н | Mat | tt.24 | :31-<br>R | 40<br>B | ANGELS             | NATIONS              |
|---------------------------------------------------------------------------------------------------------------------------------|------|------|-----|-----------|--------|--------|---|---|---|---|-----|-------|-----------|---------|--------------------|----------------------|
| 0                                                                                                                               | Н    | E    | A   | V         | E      | N      | L | Y | L | P | E   | R     | D         | R       | ANSWER<br>BLESSED  | NEEDED<br>PEOPLE     |
| Н                                                                                                                               | I    | D    | D   | R         | E      | Н      | P | E | Н | S | D   | 0     | E         | N       | BROTHERS           | PREPARED             |
| U                                                                                                                               | R    | E    | 1   | E         | S      | R      | D | D | L | R | 0   | W     | S         | V       | CLOTHED CREATION   | PRISON<br>REPLY      |
| N                                                                                                                               | S    | R    | N   | Н         | T      | C      | 1 | E | E | N | 1   | M     | S         | 1       | DRINK              | RI GHTEOU            |
| G                                                                                                                               | T    | E    | ٧   | Т         | A      | Н      | R | G | R | Н | T   | G     | E         | S       | FATHER<br>GATHERED | SEPARATE<br>SHEPHERD |
| R                                                                                                                               | H    | Н    | Ţ   | A         | 0      | E      | S | E | Н | A | I   | Н     | L         | Ļ       | GLORY              | SINCE<br>SOMETHIN    |
| R                                                                                                                               | Т    | Δ    | F   | N         | G      | N<br>K | М | E | A | T | F   | F     | В         | T       | HEAVENLY           | STRANGER             |
| 0                                                                                                                               | U    | G    | A   | ī         | ı      | Р      | E | A | Р | N | ī   | 0     | R         | C       | HUNGRY<br>INVITE   | THIRSTY<br>THRONE    |
| L                                                                                                                               | R    | R    | Т   | N         | R      | K      | T | R | N | E | 0   | 0     | U         | P       | KINGDOM            | TRUTH                |
| G                                                                                                                               | T    | A    | G   | 1         | S      | N      | Н | Α | M | S | 0   | R     | N         | S       | LEAST<br>LOOKED    | VI SIT<br>WORLD      |
| S                                                                                                                               | N    | D    | S   | 1         | G      | 1      | 1 | P | Н | T | W   | P     | Н         | Υ       | MIN                |                      |
| L                                                                                                                               | 0    | 0    | K   | E         | D      | R      | N | E | T | S | A   | E     | L         | T       |                    |                      |
| M                                                                                                                               | N    | Е    | Е   | D         | E      | D      | G | S | I | N | С   | E     | R         | E       |                    |                      |
| After you find all the hidden words the left over letters spell out a Bible verse reading from the top left to the bottom right |      |      |     |           |        |        |   |   |   |   |     |       |           |         |                    |                      |
|                                                                                                                                 |      |      |     |           |        |        |   |   |   |   |     |       |           |         |                    |                      |
|                                                                                                                                 |      |      |     |           |        | 120    | : |   |   |   |     |       |           |         |                    | salm 94              |