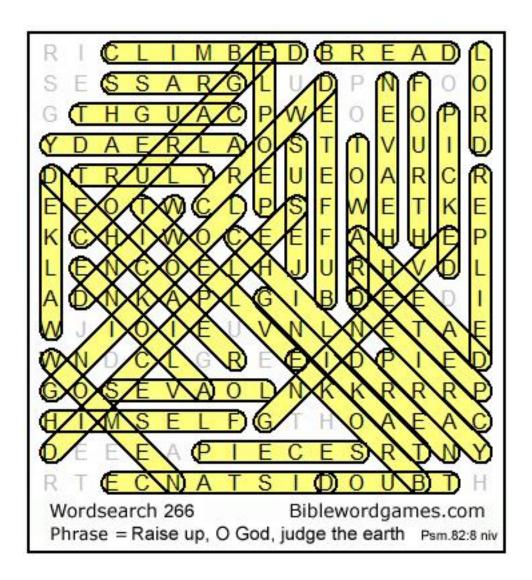

## Wordsearch 266 and Solution

| 513 | ase  | arch | 1 26  | 11   | 9.3/ | 3: 1  | 78.2 | 2      |       | 200    | 1     | 490   | 67.   | 6-33 | AHEAD           | ALREADY           |
|-----|------|------|-------|------|------|-------|------|--------|-------|--------|-------|-------|-------|------|-----------------|-------------------|
| R   | ı    | C    | L     | I    | M    | В     | E    | D      | В     | R      | E     | A     | D     | L    | ALONE           | BUFFETE           |
| S   | E    | S    | S     | A    | R    | G     | L    | U      | D     | Р      | N     | F     | 0     | 0    | BREAD           | CAUGHT            |
| G   | T    | H    | G     | U    | A    | C     | P    | W      | E     | 0      | E     | 0     | P     | R    | BROKE           | CHILDRE           |
| Y   | D    | A    | E     | R    | L    | A     | 0    | S      | T     | T      | V     | U     | 1     | D    | CRIED           | CLIMBED           |
| D   | T    | R    | U     | L    | Y    | R     | E    | U      | E     | 0      | A     | R     | C     | R    | CROWD           | COURAG            |
| Е   | Е    | 0    | Т     | W    | С    | L     | Р    | S      | F     | W      | Е     | T     | K     | Е    | DOUBT           | DISCIPLE          |
| K   | C    | Н    | ı     | W    | 0    | C     | F    | F      | F     | Α      | Н     | Н     | F     | Р    | GRASS           | DISTANC           |
| ı   | F    | N    | C     | 0    | F    | ı     | Н    | J      | U     | R      | Н     | V     | D     | i    | JESUS<br>LORD   | EVENING<br>FOURTH |
| A   | D    | N    | K     | Α    | D    | ī     | G    | ī      | В     | D      | F     | F     | D     | ī    | PETER           | HEAVEN            |
| N   | 1    | ï    | 0     | 1    | _    | II    | V    | N      | ı     | N      | _     | _     | A     | E    | PICKED          | HIMSELE           |
|     | N    | L    | 0     | ľ    | _    | 0     | _    |        | -     | IA IA  | _     |       |       |      | PIECES          | LOAVES            |
| N   | N    | D    | -     | L    | G    | K     | E    | Е      | 1     | U      | -     | 1     | E     | D    | PRAY            | LOOKING           |
| G   | 0    | S    | E     | V    | A    | 0     | L    | N      | K     | K      | R     | R     | R     | Р    | TRULY           | PEOPLE            |
| H   | 1    | M    | S     | E    | L    | F     | G    | T      | Н     | 0      | A     | E     | A     | C    | TWELVE          | REACHE            |
| D   | E    | E    | E     | A    | P    | 1     | E    | C      | E     | S      | R     | T     | N     | Y    | WALKED          | REPLIED           |
| R   | T    | Е    | C     | N    | Α    | T     | S    | 1      | D     | 0      | U     | В     | T     | Н    | WIND            | TAKING            |
|     |      |      |       |      |      |       |      |        |       | er let |       |       | l out | а    | WOMEN           | TOWARD            |
| В   | ible | vers | e rea | ding | fron | n the | top  | left t | o the | bott   | om    | ight  |       |      |                 |                   |
|     |      |      |       |      |      |       |      |        | _     |        |       |       |       |      |                 | _                 |
|     |      |      |       | 300  | 30   |       |      | - 107- | -     | 91.000 | - 7.1 | 731 ) | 507   | 74.0 | 2 17 460 TOL. A |                   |